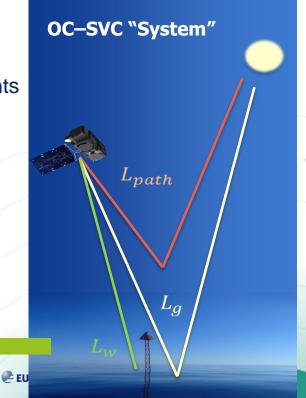

#### Ocean Colour System Vicarious Calibration OC–SVC

- Modified strategy is applied to mitigate low matchup numbers early in the mission
- NIR Franz et al., 2007, and unconstrained all-NIR fit
- VIS MOBY, BOUSSOLE and oligotrophic sites

## **Development of operational Copernicus SVC capabilities**

- Development of Copernicus OC–SVC is required.
  - for Sentinel-3 and Sentinel-2 missions
  - for decades of upcoming ocean colour operations A/B/C/D [S3 MRTD'11; S3 Cal/Val Plan'14] •
  - based on international cooperation and harmonization
- ESA FRM4SOC OC-SVC workshop, Feb 2017
  - need for MOBY-like development, while supporting BOUSSOLE