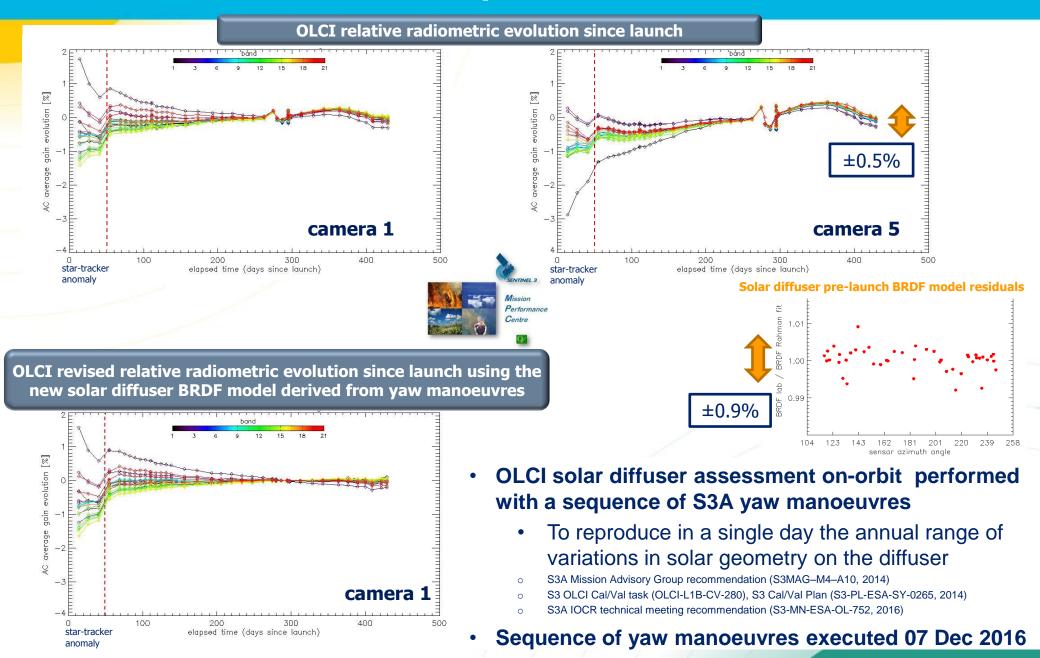

### **S3A OLCI radiometric response evolution**

## **S3A OLCI absolute radiometric calibration**

#### OLCI radiometric limitations

8

 Absolute and inter-band radiometric calibration are not fully compliant: 2% absolute and 1% inter-band uncertainty for bands < 900nm (OL-IQ-040, -050)</li>