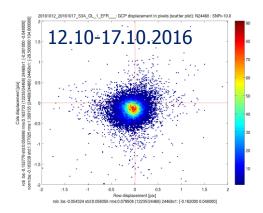

## S3A OLCI geometric calibration

- OLCI is fully compliant with geolocation requirements
  - Accuracy << 0.5 SSD rms with GCPs (SY-OB-210)</li>
- Operational performance monitoring: periodic assessment using Ground Control Points from Landsat land cover
  - Initial analysis 12.10-17.10.2016
    - AC -0.15 ± 0.06 pix; AL: -0.05 ± 0.06 pix
  - Latest analysis 29.04-03.05.2017
    - $\circ~$  AC: -0.25  $\pm$  0.07 pix; AL: -0.16  $\pm$  0.08 pix (robust statistics)

Across track