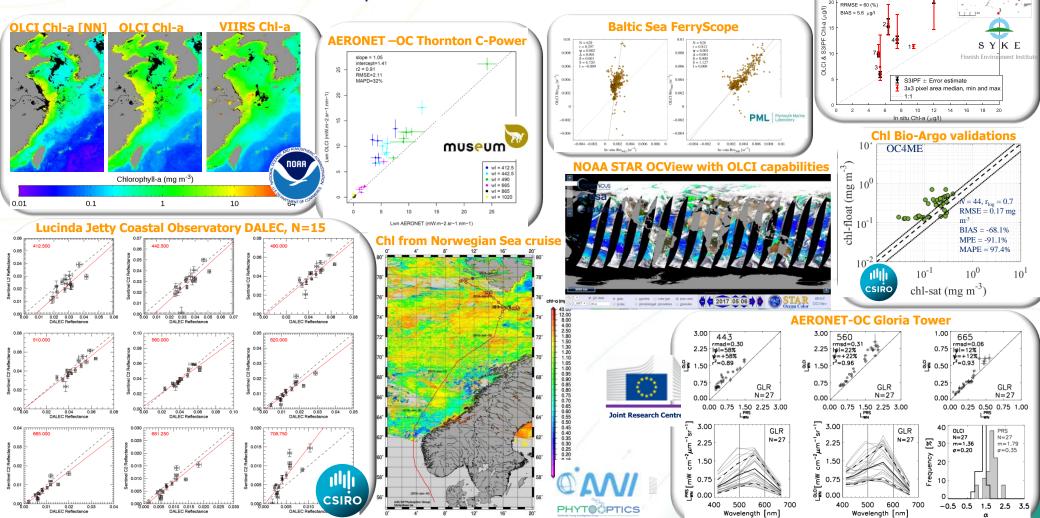

### Validation: Sentinel-3 Validation Team – Ocean Colour

- Sentinel-3 Validation Team (S3VT) international group of expert users
- S3VT provides independent validation evidence on the quality of OLCI products
- S3VT is based on a rolling announcement of opportunity, ESA AO call is continuously open