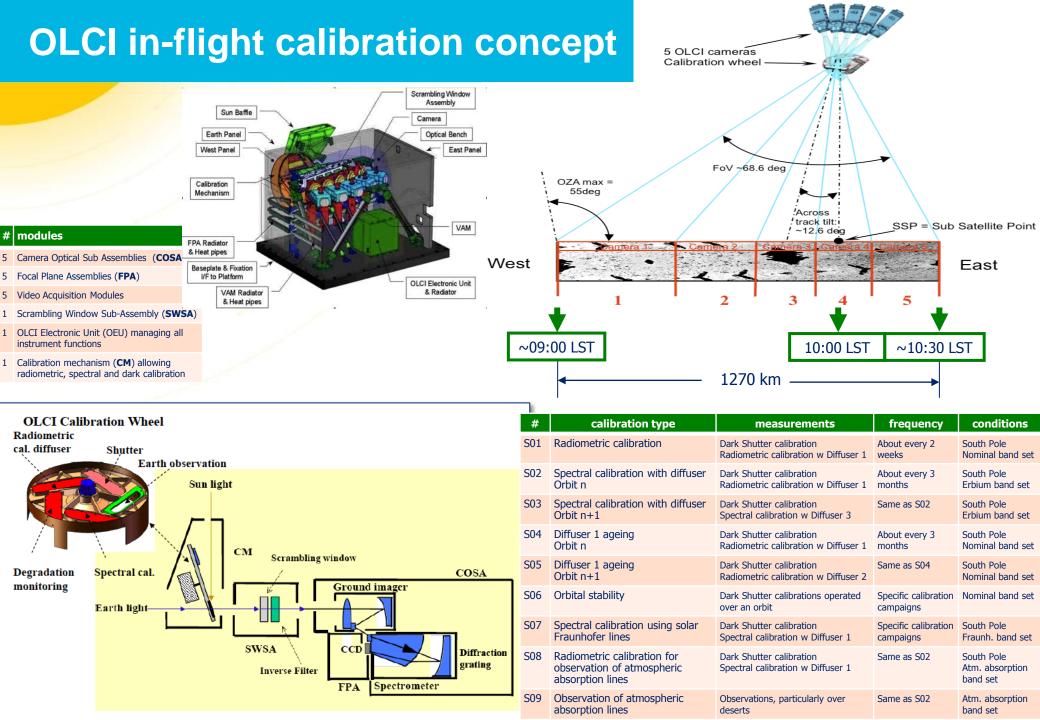

## S3A OLCI spectral calibration

- **OLCI** is fully compliant with spectral requirements
  - spectral misregistration << 1.4nm (OL-DE-020)
  - pre-flight SRF confirmed on-orbit < 0.4nm << 1nm (OL-
- **OLCI** spectral calibrations on orbit
  - OLCI is programmable and can observe up to the highest spectral sampling of 1.25nm
  - Erbium-doped diffuser, Diffuser 3
  - Fraunhofer lines, Diffuser 1
  - atmospheric absorption lines  $(O_2A)$ , Earth targets

#### **OLCI on-orbit spectral information**

- Sentinel-3 OLCI-A spectral response functions (SRF), Sentinel 3 CalVal Team, S3-TN-ESA-OL-660, 2016
- centre wavelength, bandwidth, solar irradiance, RSF x200
- three SRF definitions available (section 7):
  - 21 bands x 5 cameras x 740 CCD columns
  - 21 bands x 5 cameras x 3 CCD columns (start, centre, end)
  - 21 bands average

#### OLCI Smile correction is accomplished at L2 processing

## S3A OLCI geometric calibration

- OLCI is fully compliant with geolocation requirements
  - Accuracy << 0.5 SSD rms with GCPs (SY-OB-210)</li>
- Operational performance monitoring: periodic assessment using Ground Control Points from Landsat land cover
  - Initial analysis 12.10-17.10.2016
    - AC -0.15 ± 0.06 pix; AL: -0.05 ± 0.06 pix
  - Latest analysis 29.04-03.05.2017
    - $\circ~$  AC: -0.25  $\pm$  0.07 pix; AL: -0.16  $\pm$  0.08 pix (robust statistics)