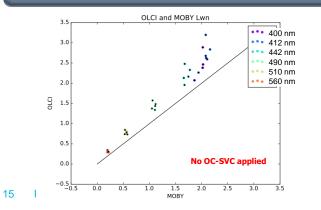

#### Ocean Colour System Vicarious Calibration OC–SVC

- Modified strategy is applied to mitigate low matchup numbers early in the mission
- NIR Franz et al., 2007, and unconstrained all-NIR fit
- VIS MOBY, BOUSSOLE and oligotrophic sites