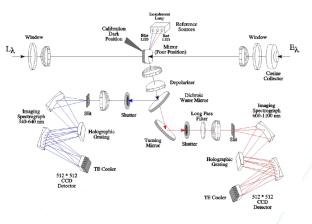

#### **OLCI on-orbit spectral information**

- Sentinel-3 OLCI-A spectral response functions (SRF), Sentinel 3 CalVal Team, S3-TN-ESA-OL-660, 2016
- centre wavelength, bandwidth, solar irradiance, RSF x200
- three SRF definitions available (section 7):
  - 21 bands x 5 cameras x 740 CCD columns
  - 21 bands x 5 cameras x 3 CCD columns (start, centre, end)
  - 21 bands average