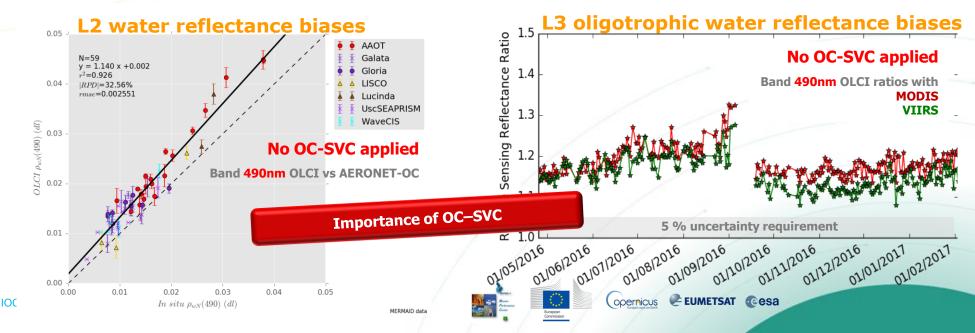

#### Ocean Colour System Vicarious Calibration OC–SVC

- Modified strategy is applied to mitigate low matchup numbers early in the mission
- NIR Franz et al., 2007, and unconstrained all-NIR fit
- VIS MOBY, BOUSSOLE and oligotrophic sites

## **Development of operational Copernicus SVC capabilities**

- Development of Copernicus OC–SVC is required.
  - for Sentinel-3 and Sentinel-2 missions
  - for decades of upcoming ocean colour operations A/B/C/D [S3 MRTD'11; S3 Cal/Val Plan'14] •
  - based on international cooperation and harmonization
- ESA FRM4SOC OC-SVC workshop, Feb 2017
  - need for MOBY-like development, while supporting BOUSSOLE