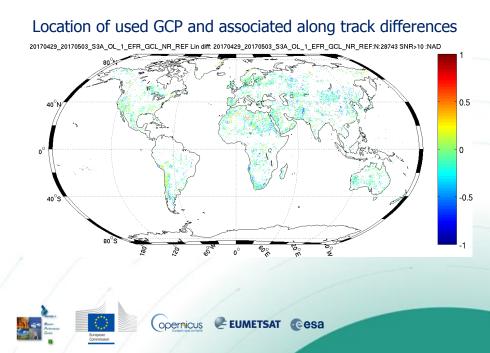

## S3A OLCI geometric calibration

- OLCI is fully compliant with geolocation requirements
  - Accuracy << 0.5 SSD rms with GCPs (SY-OB-210)</li>
- Operational performance monitoring: periodic assessment using Ground Control Points from Landsat land cover
  - Initial analysis 12.10-17.10.2016
    - AC -0.15 ± 0.06 pix; AL: -0.05 ± 0.06 pix
  - Latest analysis 29.04-03.05.2017
    - $\circ~$  AC: -0.25  $\pm$  0.07 pix; AL: -0.16  $\pm$  0.08 pix (robust statistics)

Across track