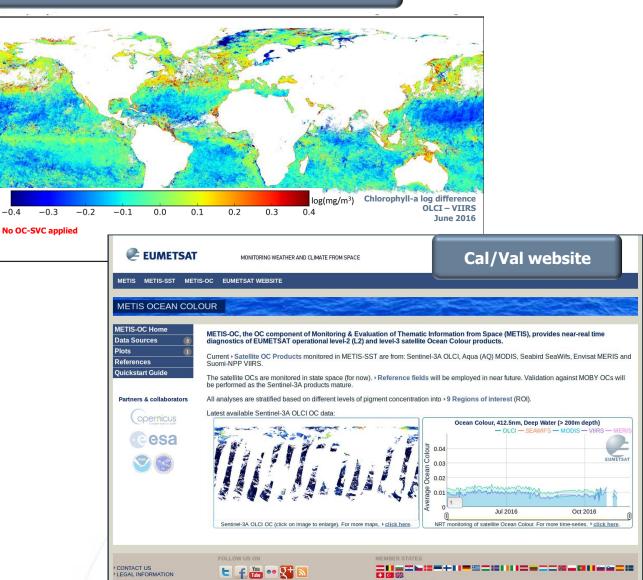

### Validation: Sentinel-3 Validation Team – Ocean Colour

- Sentinel-3 Validation Team (S3VT) international group of expert users
- S3VT provides independent validation evidence on the quality of OLCI products
- S3VT is based on a rolling announcement of opportunity, ESA AO call is continuously open