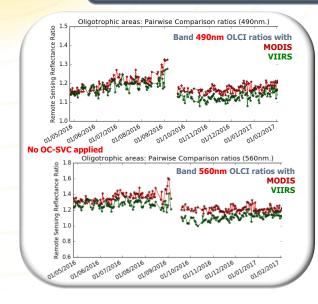

#### Ocean Colour System Vicarious Calibration OC–SVC

- Modified strategy is applied to mitigate low matchup numbers early in the mission
- NIR Franz et al., 2007, and unconstrained all-NIR fit
- VIS MOBY, BOUSSOLE and oligotrophic sites