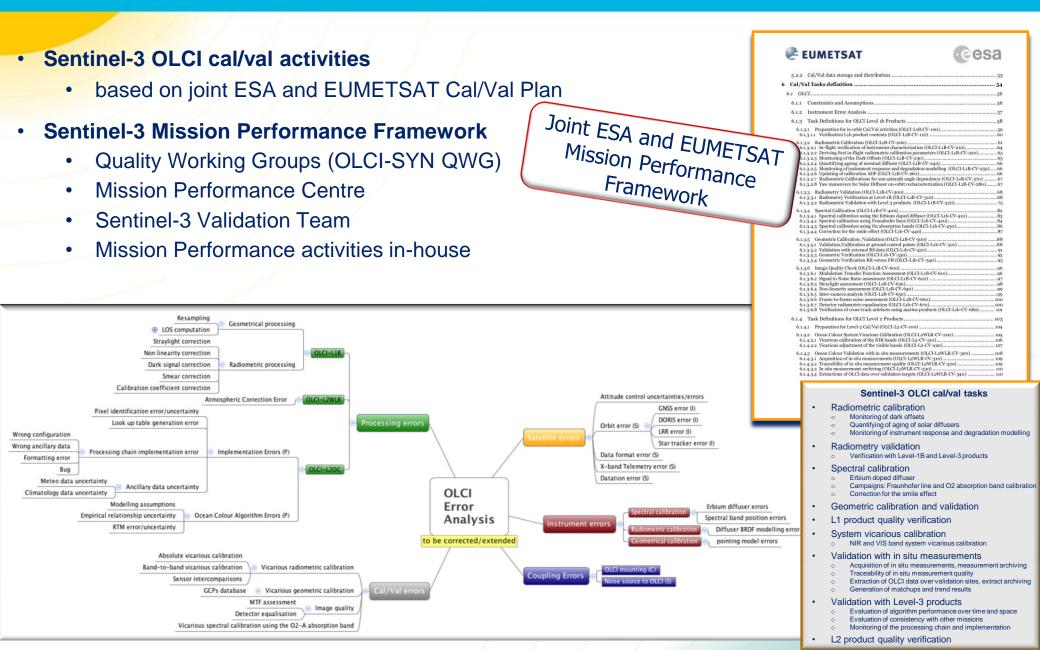

|                                                                                                                                                              | Aerosol Angstrom<br>exponent (Å) over<br>water at 865 nm   | Global coverage over water of spectral dependency<br>of the Aerosol Optical Depth with associated error<br>estimates.                                                                                                                        | -                       | 0.3 – 1.2<br>km | 0-3             |                                 |                                 | L2    | NRT and<br>NTC |

opernicus EUMETSAT

Cesa

### **Sentinel-3 cal/val and Mission Performance Framework**





## S3A OLCI spectral calibration

- **OLCI** is fully compliant with spectral requirements
  - spectral misregistration << 1.4nm (OL-DE-020)
  - pre-flight SRF confirmed on-orbit < 0.4nm << 1nm (OL-
- **OLCI** spectral calibrations on orbit
  - OLCI is programmable and can observe up to the highest spectral sampling of 1.25nm
  - Erbium-doped diffuser, Diffuser 3
  - Fraunhofer lines, Diffuser 1
  - atmospheric absorption lines  $(O_2A)$ , Earth targets

| #    | OLCI nominal spectral bands               | λ center | Width |
|------|-------------------------------------------|----------|-------|
| 1    | Aerosol, in-water property                | 400      | 15    |
| 2    | Yellow substance/detrital pigments        | 412.5    | 10    |
| 3    | Chlorophyll absorption max