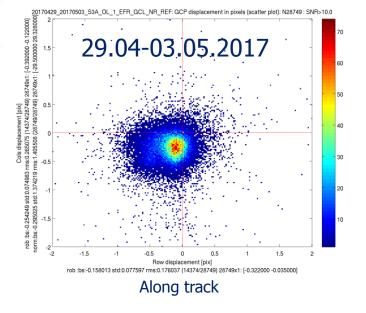

## S3A OLCI geometric calibration

- OLCI is fully compliant with geolocation requirements
  - Accuracy << 0.5 SSD rms with GCPs (SY-OB-210)</li>
- Operational performance monitoring: periodic assessment using Ground Control Points from Landsat land cover
  - Initial analysis 12.10-17.10.2016
    - AC -0.15 ± 0.06 pix; AL: -0.05 ± 0.06 pix
  - Latest analysis 29.04-03.05.2017
    - $\circ~$  AC: -0.25  $\pm$  0.07 pix; AL: -0.16  $\pm$  0.08 pix (robust statistics)

Across track