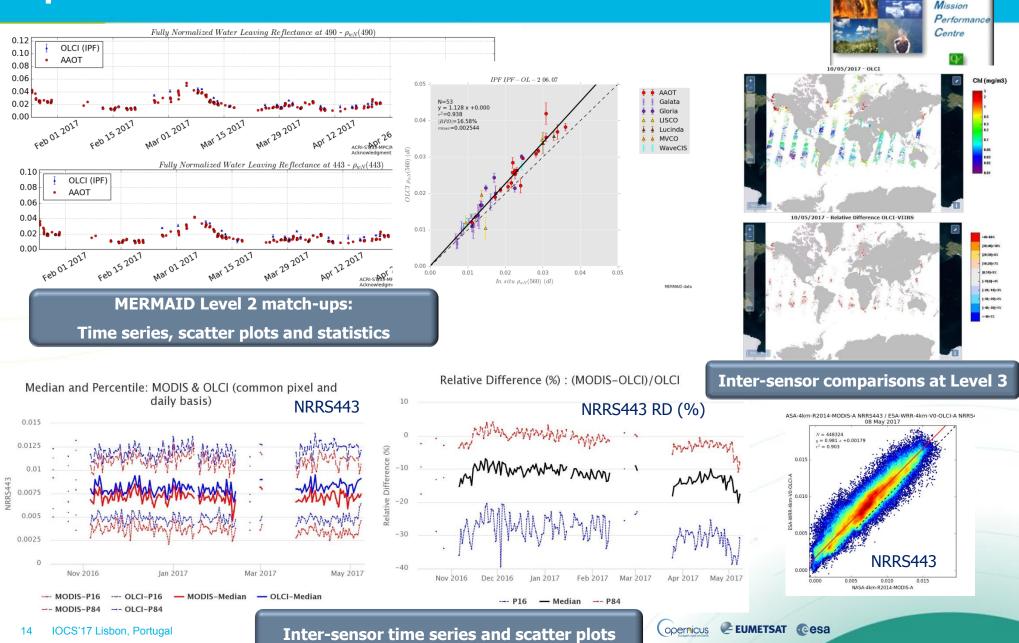

-21 June 2017, Plymouth, UK

The workshop will focus on the performance of Sentinel -1, -2 & -3 at retrieving ocean colour, sea surface temperature and upper ocean dynamics, in the open ocean and coastal environments and will identify potential strategies for the validation of Sentinel missions in the future.

Sessions include:

- (a) Fiducial Reference Measurement methods and protocols
- 🕭 Ocean colour validation
- 🕭 Sea surface temperature validation
- 🕭 Validation of upper ocean dynamics

The workshop should be beneficial to anyone with an interest in the validation of satellite data.

Registration deadline: 31 May 2017



 Keep up-to-date with workshop activities:
@amt4sentinelfrm

*Limited space available* www.amt4sentinelfrm.org



## **Operational validation tools and activities**



NTINEL 3

## **Operational validation tools and activities**



### Running Level 3 inter-comparisons with contemporaneous global missions and climatologies (L3 binning for validation and monitoring)



#### Level 2 in situ matchups with FRMs





## Sentinel-3B commissioning phase in tandem with S3A

- Ocean colour scientific justification for S3A and S3B Commissioning tandem configuration
  - Assuring stability, accuracy, and homogeneity of OLCI missions [MRTD, 2011; GCOS 2016]
  - Joint instrument calibration and characterisation
  - Overlapping coverage in support of sensor inter-comparisons and product validations
- Planned activities
  - Inter-satellite comparisons over target surfaces using the vicarious methods will benefit of
    - minimized ocean geophysical space and time vari