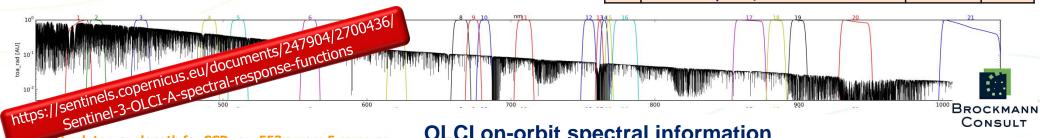

## S3A OLCI spectral calibration

- **OLCI** is fully compliant with spectral requirements
  - spectral misregistration << 1.4nm (OL-DE-020)
  - pre-flight SRF confirmed on-orbit < 0.4nm << 1nm (OL-
- **OLCI** spectral calibrations on orbit
  - OLCI is programmable and can observe up to the highest spectral sampling of 1.25nm
  - Erbium-doped diffuser, Diffuser 3
  - Fraunhofer lines, Diffuser 1
  - atmospheric absorption lines  $(O_2A)$ , Earth targets

| #    | OLCI nominal spectral bands               | λ center | Width |
|------|-------------------------------------------|----------|-------|
| 1    | Aerosol, in-water property                | 400      | 15    |
| 2    | Yellow substance/detrital pigments        | 412.5    | 10    |
| 3    | Chlorophyll absorption max                | 442.5    | 10    |
| 4    | Chlorophyll and other pigments            | 490      | 10    |
| 5    | Suspended sediments, red tide             | 510      | 10    |
| 6    | Chlorophyll absorption min                | 560      | 10    |
| 7    | Suspended sediment                        | 620      | 10    |
| 8    | Chlorophyll absorption & fluorescence     | 665      | 10    |
| IA . | Fluorescence retrieval                    | 673.75   | 7.5   |
| אין  | Chlorophyll fluorescence peak             | 681.25   | 7.5   |
| 11   | Chlorophyll fluorescence ref., atm. corr. | 708.75   | 10    |
| 12   | Vegetation, clouds                        | 753.75   | 7.5   |
| 13   | O <sub>2</sub> R-branch absorption        | 761.25   | 2.5   |
| 14   | Atmospheric parameters                    | 764.375  | 3.75  |
| 15   | Cloud top pressure                        | 767.5    | 2.5   |
| 16   | O <sub>2</sub> P-branch absorption        | 778.75   | 15    |
| 17   | Atmospheric correction                    | 865      | 20    |
| 18   | Vegetation, water vapour reference        | 885      | 10    |
| 19   | Water vapour, land                        | 900      | 10    |
| 20   | Atmospheric/aerosol correction            | 940      | 20    |
| 21   | Atmospheric/aerosol correction            | 1020     | 40    |

#### **OLCI on-orbit spectral information**

- Sentinel-3 OLCI-A spectral response functions (SRF), Sentinel 3 CalVal Team, S3-TN-ESA-OL-660, 2016
- centre wavelength, bandwidth, solar irradiance, RSF x200
- three SRF definitions available (section 7):
  - 21 bands x 5 cameras x 740 CCD columns
  - 21 bands x 5 cameras x 3 CCD columns (start, centre, end)
  - 21 bands average