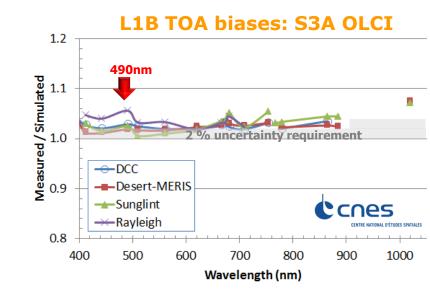

#### OLCI radiometric limitations

8

 Absolute and inter-band radiometric calibration are not fully compliant: 2% absolute and 1% inter-band uncertainty for bands < 900nm (OL-IQ-040, -050)</li>