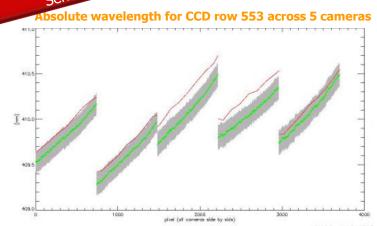

## S3A OLCI spectral calibration

- **OLCI** is fully compliant with spectral requirements
  - spectral misregistration << 1.4nm (OL-DE-020)
  - pre-flight SRF confirmed on-orbit < 0.4nm << 1nm (OL-
- **OLCI** spectral calibrations on orbit
  - OLCI is programmable and can observe up to the highest spectral sampling of 1.25nm
  - Erbium-doped diffuser, Diffuser 3
  - Fraunhofer lines, Diffuser 1
  - atmospheric absorption lines  $(O_2A)$ , Earth targets

#### **OLCI on-orbit spectral information**

- Sentinel-3 OLCI-A spectral response functions (SRF), Sentinel 3 CalVal Team, S3-TN-ESA-OL-660, 2016
- centre wavelength, bandwidth, solar irradiance, RSF x200
- three SRF definitions available (section 7):
  - 21 bands x 5 cameras x 740 CCD columns
  - 21 bands x 5 cameras x 3 CCD columns (start, centre, end)
  - 21 bands average